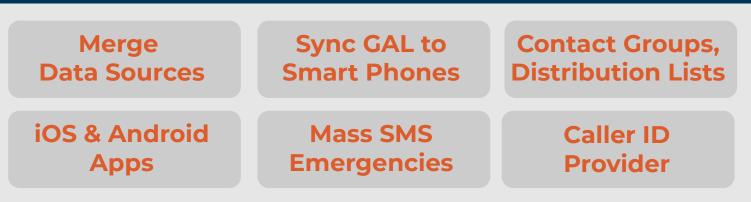

#### Integration to Active Directory, CRM, HR, or any Database

Using connectors, different parts of the corporate directory can be gathered from different systems including Active Directory, CRM databases (e.g. Microsoft Dynamics, Salesforce), HR databases (e.g. Ultipro), or any other database; then the data is merged into one list forming the corporate directory on CorpSync database.

#### **Contact Grouping & User Subscriptions**

- CorpSync groups can be created for departments or teams, and subscription groups can be formed to receive those contact groups.
- Subscribed users never need to add, edit, or remove corporate contacts.
- When a user leaves the company, the contact details is automatically removed from user devices. and when a new person joins the company they are added to groups automatically based on setup rules and their contact will be pushed to all subscribers.

#### Mass SMS / Emergency Messages

Send/Receive critical information with other users at times of emergencies including network outages, closures, etc.

#### **Caller ID and Mobile Voice Assistants**

CorpSync can push contacts to smartphones native contact list which enables use of mobile voice assistants (**Google Assistant** and **Siri**) and caller id.

## iOS and Android Apps

CorpSync mobile app provides an alternative option for users who do not want their business contacts in their native mobile address book.