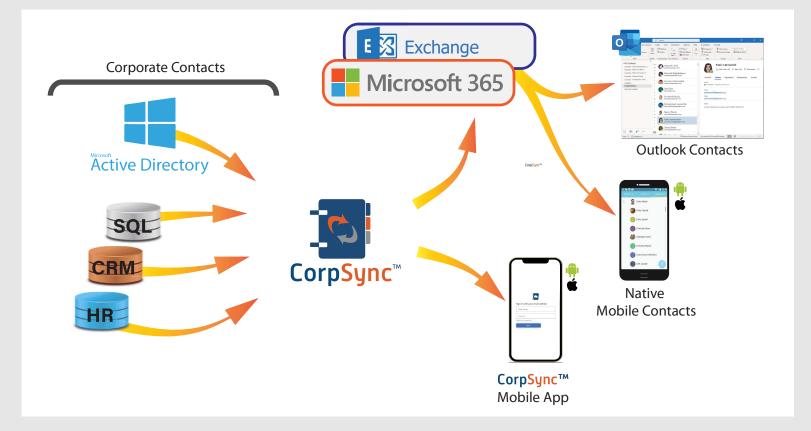

Seamlessly Synchronize your Corporate Directory with Smartphones, On-Premise Exchange, or Microsoft 365

Review details on the other side of the page.

#### Integration to Active Directory, CRM, HR, or any Database

Using connectors, different parts of the corporate directory can be gathered from different systems including Active Directory, CRM databases (e.g. Microsoft Dynamics, Salesforce), HR databases (e.g. Ultipro), or any other database; then the data is merged into one list forming the corporate directory on CorpSync database.

#### **Integration to Microsoft 365 and Exchange**

Connections to both Microsoft 365 and On-Premise Exchange 2010 and above are supported.

#### **Caller ID and Mobile Voice Assistants**

CorpSync can push contacts to smartphones native contact list which enables use of mobile voice assistants (**Google Assistant** and **Siri**) and caller id.

## iOS and Android Apps

CorpSync mobile app provides an alternative option for users who do not want their business contacts in their native mobile address book.